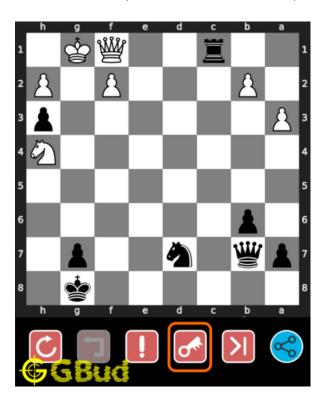

#### Solution 1

**Initial board position** This is the initial board position of medium chess puzzle 0102.

Figure 3: Initial board position of medium chess puzzle 0102

 $\mathbf{Move} \ \mathbf{1} \quad \text{Move by white}$ 