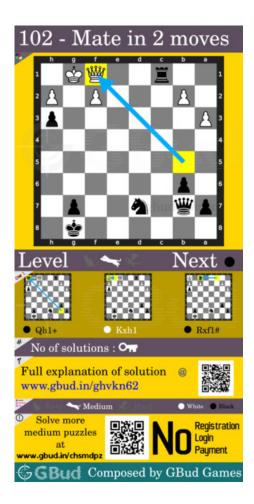

#### Right moves for the solution to the medium chess puzzle 0102

Based on the objective of the puzzle, you have to make the right moves. Following are the right moves

1. Qh1+, Rxf1#

#### Explanation for the moves

- 1. Qf1 Opponent's queen moves to f1 and blocks the check threat.
- 2. Qh1+ Your queen sacrifices itself to attract the king to h1 so that the support to their queen is removed
- 3. Kxh1 This is a zugzwang move as this forces opponent's king to respond. Opponent's king captures your queen.
- 4. Rxf1# Your rook captures opponent's hanging queen and checkmate. Opponent's king can't come to g2 due to the attack from your pawn.. This is how you can mate in 2 moves.
- 5. For right move You have moved your queen and rook effectively to win the game. Those are good moves.
- 6. For wrong move You could have sacrificed the queen to win the game. Keep trying