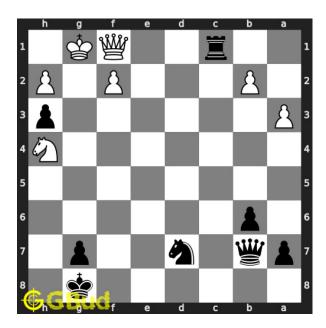

### Move 2 Move by black

Figure 5: Qh1+

your queen sacrifices itself to attract the king to h1 so that the support to their queen is removed

## Move 3 Move by white

Figure 6: Kxh1

this is a zugzwang move as this forces opponent's king to respond. opponent's king captures your queen.