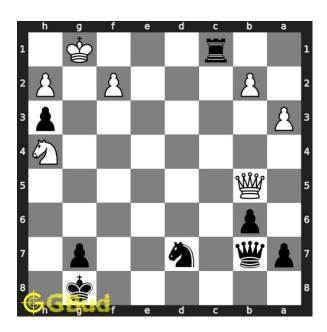

Figure 4: Qf1

opponent's queen moves to f1 and blocks the check threat.

### Move 2 Move by black

Figure 5: Qh1+

your queen sacrifices itself to attract the king to h1 so that the support to their queen is removed