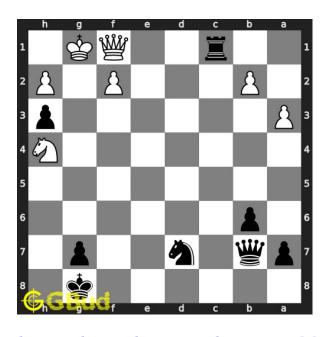

# Medium chess puzzle 0102

Figure 1: Solve this medium chess puzzle 0102. Mate in 2 moves @ https://gbud.in/ghvkn62

Figure 2: Solve this medium chess puzzle online with solution @ https://gbud.in/ghvkn62

#### Solution 1

**Initial board position** This is the initial board position of medium chess puzzle 0102.

Figure 3: Initial board position of medium chess puzzle 0102

 $\mathbf{Move} \ \mathbf{1} \quad \text{Move by white}$ 