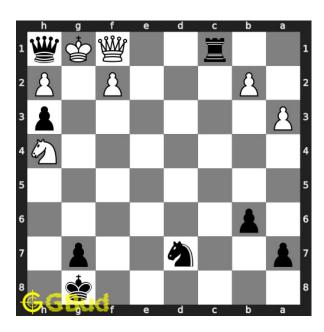

## Move 3 Move by white

Figure 6: Kxh1

this is a zugzwang move as this forces opponent's king to respond. opponent's king captures your queen.

#### Move 4 Move by black

Figure 7: Rxf1#

your rook captures opponent's hanging queen and checkmate. opponent's king can't come to g2 due to the attack from your pawn.. this is how you can mate in 2 moves.