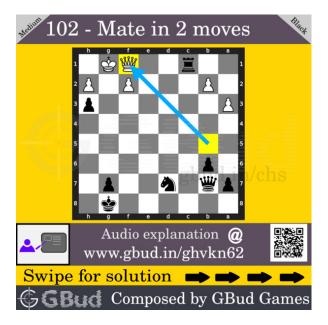

# Medium chess puzzle 0102

Figure 1: Solve this medium chess puzzle 0102. Mate in 2 moves @ https://gbud.in/ghvkn62

Figure 2: Solve this medium chess puzzle online with solution @ https://gbud.in/ghvkn62

# Medium Chess puzzle # 0102 - Mate in 2 moves

Solve this medium chess puzzle and improve your chess games through improvement of your chess strategies and chess tactics.

Puzzle No: 0102

Difficulty level: medium

Description: Mate in 2 moves

Next Move: Black

Player level: Intermediate

Short URL for puzzle: https://gbud.in/ghvkn62