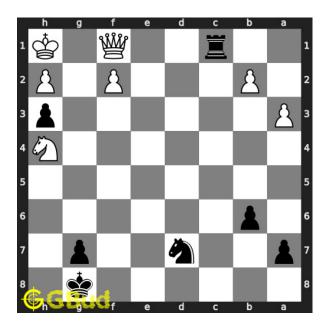

# Medium chess puzzle 0102

Figure 1: Solve this medium chess puzzle 0102. Mate in 2 moves @ https://gbud.in/ghvkn62

Figure 2: Solve this medium chess puzzle online with solution @ https://gbud.in/ghvkn62

#### Solution 1

**Initial board position** This is the initial board position of medium chess puzzle 0102.

Figure 3: Initial board position of medium chess puzzle 0102

 $\mathbf{Move} \ \mathbf{1} \quad \text{Move by white}$ 