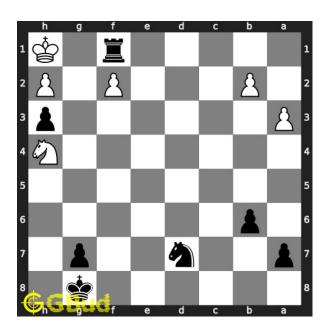

# Medium chess puzzle 0102

Figure 1: Solve this medium chess puzzle 0102. Mate in 2 moves @ https://gbud.in/ghvkn62

Figure 2: Solve this medium chess puzzle online with solution @ https://gbud.in/ghvkn62

## Move 3 Move by white

Figure 6: Kxh1

this is a zugzwang move as this forces opponent's king to respond. opponent's king captures your queen.