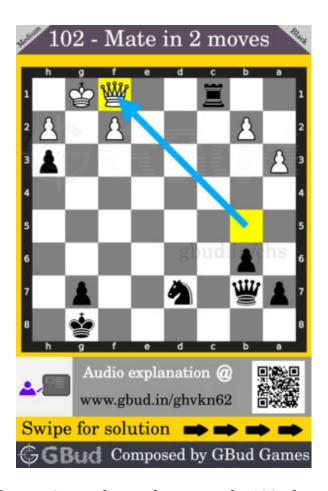

# Medium Chess puzzle # 0102 - Mate in 2 moves

Solve this medium chess puzzle and improve your chess games through improvement of your chess strategies and chess tactics.

Puzzle No: 0102

Difficulty level: medium

Description: Mate in 2 moves

Next Move: Black

Player level: Intermediate

Short URL for puzzle: https://gbud.in/ghvkn62

# Medium chess puzzle 0102

Figure 1: Solve this medium chess puzzle 0102. Mate in 2 moves @ https://gbud.in/ghvkn62

Figure 2: Solve this medium chess puzzle online with solution @ https://gbud.in/ghvkn62